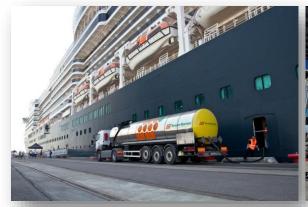

### **INNOVATIVE SOLUTIONS**

For collection of bilge water, sludge and sediments of these waste types we use both mobile and stationary equipment.

### **INNOVATIVE SOLUTIONS**

In the year 2010 the mobile technological oil-polluted waste processing complex was built.

- It's capable of processing water with hard pollution of oil and chemicals
- Processing capacity 15m³/h