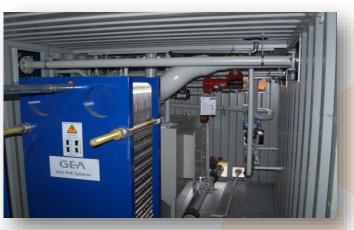

### **INNOVATIVE SOLUTIONS**

In the year 2010 the mobile technological oil-polluted waste processing complex was built.

- It's capable of processing water with hard pollution of oil and chemicals
- Processing capacity 15m³/h