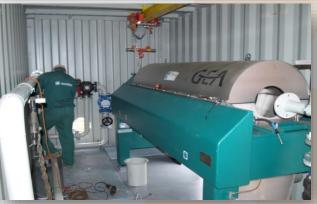

### **INNOVATIVE SOLUTIONS**

For collection of bilge water, sludge and sediments of these waste types we use both mobile and stationary equipment.

### **INNOVATIVE SOLUTIONS**

In the year 2010 the mobile technological oil-polluted waste processing complex was built.

- It's capable of processing water with hard pollution of oil and chemicals
- Processing capacity 15m³/h