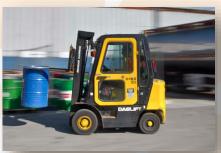

### **INNOVATIVE SOLUTIONS**

For collection of bilge water, sludge and sediments of these waste types we use both mobile and stationary equipment.













### **INNOVATIVE SOLUTIONS**

In the year 2010 the mobile technological oil-polluted waste processing complex was built.

- It's capable of processing water with hard pollution of oil and chemicals
- Processing capacity 15m³/h













# **EXAMPLES OF HANDLED WASTE**

# Recyclable waste

cardboard



glass



used cooking oil



wooden pallets and other timber







### **EXAMPLES OF HANDLED WASTE**

# Liquid and solid hazardous waste

paint



oil-polluted waste



fluorescent and energy saving light



batteries and accumulators







## **VEHICLES**







Scania tank-trucks





Mitsubishi Canter trucks

Lifters









### **ENVIRONMENTAL PROTECTION**

We carry out environmental actions:

• for children







for adults