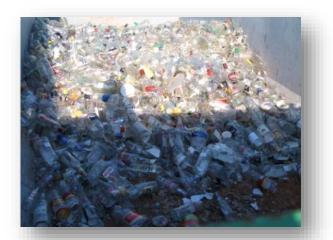

# **EXAMPLES OF HANDLED WASTE**

# Recyclable waste

cardboard

glass

used cooking oil

wooden pallets and other timber