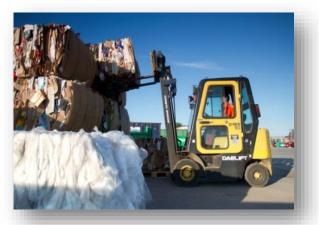

# **EXAMPLES OF HANDLED WASTE**

# Recyclable waste

cardboard

glass

used cooking oil

wooden pallets and other timber

## **VEHICLES**

Scania tank-trucks

Mitsubishi Canter trucks

Lifters