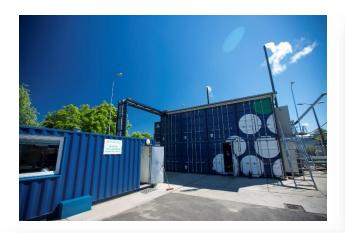

### **INNOVATIVE SOLUTIONS**

In the year 2010 the mobile technological oil-polluted waste processing complex was built.

- It's capable of processing water with hard pollution of oil and chemicals
- Processing capacity 15m³/h